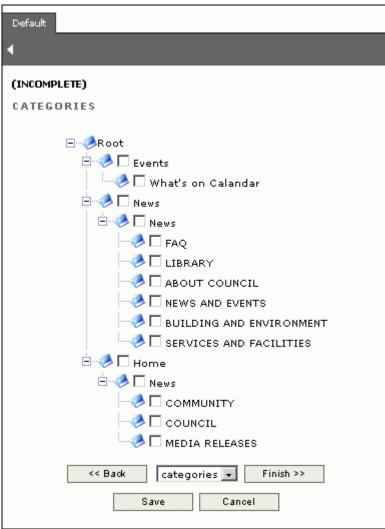

3. Enter the relevant details then click on the **Next** button. **Facts wizard – step 2** should now be displayed.

Facts wizard - step 2

4. Select the relevant categories for the fact, then click on the **Finish** button. The **Fact administration** screen should now be displayed (with the new fact listed).