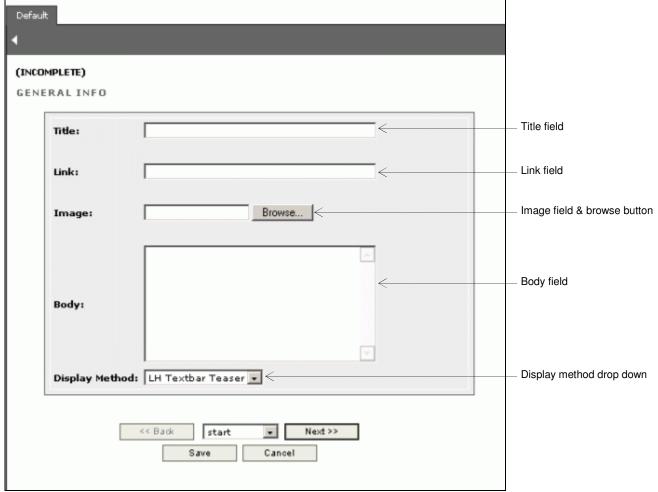

Facts wizard - step 1

| Item                     | Action                                            | Description                                               |
|--------------------------|---------------------------------------------------|-----------------------------------------------------------|
| Title field              | Enter a title for the fact                        | This will be shown in FarCry                              |
| Link field               | Enter a url for the fact to link to               |                                                           |
| Image field              | Enter an image path or click on the browse button | Image associated with the fact                            |
| Body field               | Enter the body copy for the fact                  |                                                           |
| Display method drop down | Contains available display methods for a fact     | Determines how the fact will be displayed on the website. |